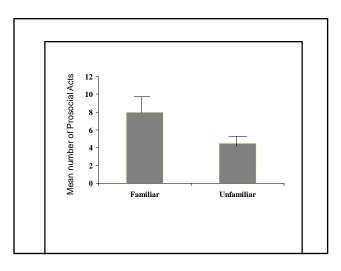

## Ordering the Sections of an APA Research Report -- and when to start on a new page

- -- Title Page
- -- Abstract (new page)
- -- Introduction (new page repeat title no heading)
  - -- Method (Participants, Materials, Procedure)
  - -- Results
  - -- Discussion
  - -- References (new page)
  - -- Tables (each on a new page)
  - -- Figure Caption (new page)
  - -- Figure (each on a new page, no running head or page#)

## When to start a new page

| Section Order      | Begin a new page?       | Heading (centered) |
|--------------------|-------------------------|--------------------|
| 1. Title Page      |                         |                    |
| 2. Abstract        | Yes                     | Abstract           |
| 3. Introduction    | Yes                     | Paper Title        |
| 4. Method          | No                      | Methods            |
| 5. Results         | No                      | Results            |
| 6. Discussion      | No                      | Discussion         |
| 7. References      | Yes                     | References         |
| 8. Tables          | Yes, each on a new page | None               |
| 9. Figure Captions | Yes                     | Figure Caption(s)  |
| 10. Figures        | Yes, each on a new page | None               |