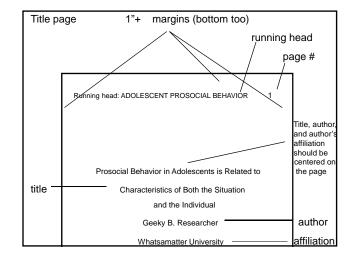

## Ordering the Sections of an APA Research Report -- and when to start on a new page

- -- Title Page
- -- Abstract (new page)
- -- Introduction (new page repeat title no heading)
  - -- Method (Participants, Materials, Procedure)
  - -- Results
  - -- Discussion
  - -- References (new page)
  - -- Tables (each on a new page)
  - -- Figure Caption (new page)
  - -- Figure (each on a new page, no running head or page#)

## When to start a new page

| Section Order      | Begin a new page?       | Heading (centered) |
|--------------------|-------------------------|--------------------|
| 1. Title Page      |                         |                    |
| 2. Abstract        | Yes                     | Abstract           |
| 3. Introduction    | Yes                     | Paper Title        |
| 4. Method          | No                      | Methods            |
| 5. Results         | No                      | Results            |
| 6. Discussion      | No                      | Discussion         |
| 7. References      | Yes                     | References         |
| 8. Tables          | Yes, each on a new page | None               |
| 9. Figure Captions | Yes                     | Figure Caption(s)  |
| 10. Figures        | Yes, each on a new page | None               |