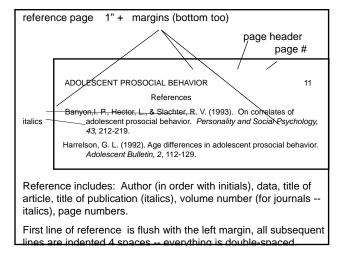

## Ordering the Sections of an APA Research Report -- and when to start on a new page

- -- Title Page
- -- Abstract (new page)
- -- Introduction (new page repeat title no heading)
  - -- Method (Participants, Materials, Procedure)
  - -- Results
  - -- Discussion
  - -- References (new page)
  - -- Tables (each on a new page)
  - -- Figure Caption (new page)
  - -- Figure (each on a new page, no running head or page#)

## When to start a new page

| Section Order      | Begin a new page?       | Heading (centered) |
|--------------------|-------------------------|--------------------|
| 1. Title Page      |                         |                    |
| 2. Abstract        | Yes                     | Abstract           |
| 3. Introduction    | Yes                     | Paper Title        |
| 4. Method          | No                      | Methods            |
| 5. Results         | No                      | Results            |
| 6. Discussion      | No                      | Discussion         |
| 7. References      | Yes                     | References         |
| 8. Tables          | Yes, each on a new page | None               |
| 9. Figure Captions | Yes                     | Figure Caption(s)  |
| 10. Figures        | Yes, each on a new page | None               |