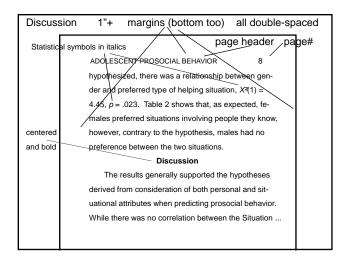

## Ordering the Sections of an APA Research Report -- and when to start on a new page

- -- Title Page
- -- Abstract (new page)
- -- Introduction (new page repeat title no heading)
  - -- Method (Participants, Materials, Procedure)
  - -- Results
  - -- Discussion
  - -- References (new page)
  - -- Tables (each on a new page)
  - -- Figure Caption (new page)
  - -- Figure (each on a new page, no running head or page#)

## When to start a new page

| Section Order      | Begin a new page?       | Heading (centered) |
|--------------------|-------------------------|--------------------|
| 1. Title Page      |                         |                    |
| 2. Abstract        | Yes                     | Abstract           |
| 3. Introduction    | Yes                     | Paper Title        |
| 4. Method          | No                      | Methods            |
| 5. Results         | No                      | Results            |
| 6. Discussion      | No                      | Discussion         |
| 7. References      | Yes                     | References         |
| 8. Tables          | Yes, each on a new page | None               |
| 9. Figure Captions | Yes                     | Figure Caption(s)  |
| 10. Figures        | Yes, each on a new page | None               |