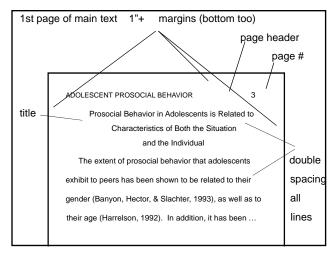

## Ordering the Sections of an APA Research Report -- and when to start on a new page

- -- Title Page
- -- Abstract (new page)
- -- Introduction (new page repeat title no heading)
  - -- Method (Participants, Materials, Procedure)
  - -- Results
  - -- Discussion
  - -- References (new page)
  - -- Tables (each on a new page)
  - -- Figure Caption (new page)
  - -- Figure (each on a new page, no running head or page#)

## When to start a new page

| Section Order      | Begin a new page?       | Heading (centered) |
|--------------------|-------------------------|--------------------|
| 1. Title Page      |                         |                    |
| 2. Abstract        | Yes                     | Abstract           |
| 3. Introduction    | Yes                     | Paper Title        |
| 4. Method          | No                      | Methods            |
| 5. Results         | No                      | Results            |
| 6. Discussion      | No                      | Discussion         |
| 7. References      | Yes                     | References         |
| 8. Tables          | Yes, each on a new page | None               |
| 9. Figure Captions | Yes                     | Figure Caption(s)  |
| 10. Figures        | Yes, each on a new page | None               |