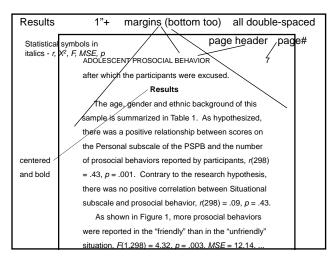

## Ordering the Sections of an APA Research Report -- and when to start on a new page

- -- Title Page
- -- Abstract (new page)
- -- Introduction (new page repeat title no heading)
  - -- Method (Participants, Materials, Procedure)
  - -- Results
  - -- Discussion
  - -- References (new page)
  - -- Tables (each on a new page)
  - -- Figure Caption (new page)
  - -- Figure (each on a new page, no running head or page#)

## When to start a new page

| Section Order      | Begin a new page?       | Heading (centered) |
|--------------------|-------------------------|--------------------|
| 1. Title Page      |                         |                    |
| 2. Abstract        | Yes                     | Abstract           |
| 3. Introduction    | Yes                     | Paper Title        |
| 4. Method          | No                      | Methods            |
| 5. Results         | No                      | Results            |
| 6. Discussion      | No                      | Discussion         |
| 7. References      | Yes                     | References         |
| 8. Tables          | Yes, each on a new page | None               |
| 9. Figure Captions | Yes                     | Figure Caption(s)  |
| 10. Figures        | Yes, each on a new page | None               |