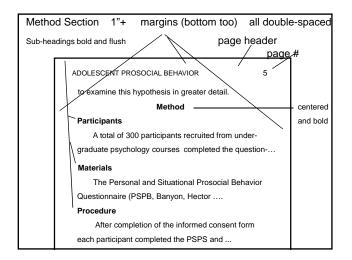

## Ordering the Sections of an APA Research Report -- and when to start on a new page

- -- Title Page
- -- Abstract (new page)
- -- Introduction (new page repeat title no heading)
  - -- Method (Participants, Materials, Procedure)
  - -- Results
  - -- Discussion
  - -- References (new page)
  - -- Tables (each on a new page)
  - -- Figure Caption (new page)
  - -- Figure (each on a new page, no running head or page#)

## When to start a new page

| Section Order      | Begin a new page?       | Heading (centered) |
|--------------------|-------------------------|--------------------|
| 1. Title Page      |                         |                    |
| 2. Abstract        | Yes                     | Abstract           |
| 3. Introduction    | Yes                     | Paper Title        |
| 4. Method          | No                      | Methods            |
| 5. Results         | No                      | Results            |
| 6. Discussion      | No                      | Discussion         |
| 7. References      | Yes                     | References         |
| 8. Tables          | Yes, each on a new page | None               |
| 9. Figure Captions | Yes                     | Figure Caption(s)  |
| 10. Figures        | Yes, each on a new page | None               |