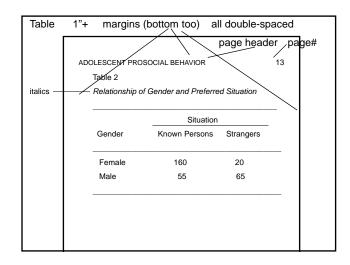

## Ordering the Sections of an APA Research Report -- and when to start on a new page

- -- Title Page
- -- Abstract (new page)
- -- Introduction (new page repeat title no heading)
  - -- Method (Participants, Materials, Procedure)
  - -- Results
  - -- Discussion
  - -- References (new page)
  - -- Tables (each on a new page)
  - -- Figure Caption (new page)
  - -- Figure (each on a new page, no running head or page#)

## When to start a new page

| Section Order      | Begin a new page?       | Heading (centered) |
|--------------------|-------------------------|--------------------|
| 1. Title Page      |                         |                    |
| 2. Abstract        | Yes                     | Abstract           |
| 3. Introduction    | Yes                     | Paper Title        |
| 4. Method          | No                      | Methods            |
| 5. Results         | No                      | Results            |
| 6. Discussion      | No                      | Discussion         |
| 7. References      | Yes                     | References         |
| 8. Tables          | Yes, each on a new page | None               |
| 9. Figure Captions | Yes                     | Figure Caption(s)  |
| 10. Figures        | Yes, each on a new page | None               |

| Table     | 1"+ margins                                                                             | (bottom too) all o | double-spaced |  |
|-----------|-----------------------------------------------------------------------------------------|--------------------|---------------|--|
|           | Statistical page header page# symbols in italics - M, SADOLESCENT PROSOCIAL BEHAVIOR 12 |                    |               |  |
|           | Table 1                                                                                 |                    |               |  |
| italics — | Summary of Age, Gender and Ethnic Background                                            |                    |               |  |
|           |                                                                                         |                    |               |  |
|           | Variable Univariate Summary                                                             |                    |               |  |
|           |                                                                                         |                    |               |  |
|           | Age                                                                                     | M = 20.23 S        | = 2.15        |  |
|           | Gender                                                                                  | male               | 120 (40%)     |  |
|           |                                                                                         | female             | 180 (60%)     |  |
|           | Ethnic                                                                                  | African-American   | 90 (20%)      |  |
|           |                                                                                         | Asian-American     | 90 (20%)      |  |
|           |                                                                                         | European-American  | 180 (40%)     |  |
|           |                                                                                         | Hispanic-American  | 90 (20%)      |  |
|           |                                                                                         |                    | <del></del>   |  |