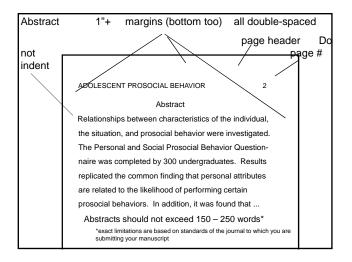

## Ordering the Sections of an APA Research Report -- and when to start on a new page

- -- Title Page
- -- Abstract (new page)
- -- Introduction (new page repeat title no heading)
  - -- Method (Participants, Materials, Procedure)
  - -- Results
  - -- Discussion
  - -- References (new page)
  - -- Tables (each on a new page)
  - -- Figure Caption (new page)
  - -- Figure (each on a new page, no running head or page#)

## When to start a new page

| Section Order      | Begin a new page?       | Heading (centered) |
|--------------------|-------------------------|--------------------|
| 1. Title Page      |                         |                    |
| 2. Abstract        | Yes                     | Abstract           |
| 3. Introduction    | Yes                     | Paper Title        |
| 4. Method          | No                      | Methods            |
| 5. Results         | No                      | Results            |
| 6. Discussion      | No                      | Discussion         |
| 7. References      | Yes                     | References         |
| 8. Tables          | Yes, each on a new page | None               |
| 9. Figure Captions | Yes                     | Figure Caption(s)  |
| 10. Figures        | Yes, each on a new page | None               |