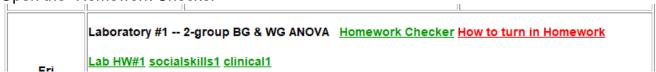

## How to Complete & Turn in Psyc492 Computational Homework

- 1. Download the assignment document
- 2. Download any applicable data sets
- 3. Open the "Homework Checker"

- 4. Complete the assignment, fill out the assignment document completely and enter answers into the checker
  - a. The answer is printed in green if you answer is correct
  - b. The response box is reprinted if your answer is wrong
- 5. Get all the answers right!!! → Get whatever help you need from me!!!
- 6. Once you have all the answers right (printed in green), take a screen shot of the page.
- 7. Include the screen shot as the first page of the completed assignment document
- 8. Submit the completed assignment document using the "Green Things Assignment, Exam & Project Turn-in" module in Canvas