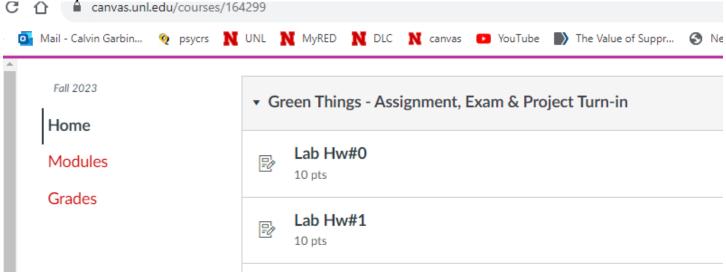

## How to Complete & Turn in Psyc492 Computational Homework

- 1. Download the assignment document
- 2. Download any applicable data sets
- 3. Open the "Homework Checker"

- 4. Complete the assignment, fill out the assignment document completely and enter answers into the checker
  - a. The answer is printed in green if you answer is correct
  - b. The response box is reprinted if your answer is wrong
- 5. Get all the answers right!!! → Get whatever help you need from me!!!
- 6. Once you have all the answers right (printed in green), take a screen shot of the page.
- 7. Include the screen shot as the first page of the completed assignment document
- 8. Submit the completed assignment document using the "Green Things Assignment, Exam & Project Turn-in" module in Canvas